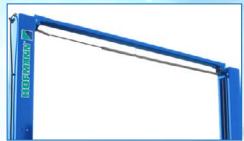

The safety shut-off bar prevents damage to the upper part of a vehicle by promptly stopping the lift's operation upon contact.