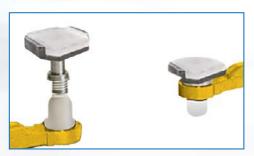

## **ADJUSTABLE URETHANE SCREW PADS**

Heavy-duty polyurethane lifting pads with adjustable urethane screw facilitate quick and easy vehicle setup and include a telescoping feature that enables convenient access to factoryrecommended lift points.