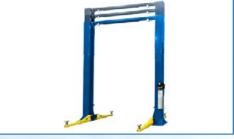

#### TWO-STAGE FRONT & REAR ARMS

# **ADJUSTABLE HEIGHT EXTENSION**

**SHUT-OFF BAR** 

Heavy-duty two-stage front and rear arms facilitate easy symmetric lifting across a wide range of vehicles.

Facilitating the efficient handling of higher-profile vehicles, the adjustable column height maximizes workspace under vehicles for increased service capability and technician safety.