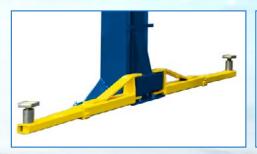

## **ADJUSTABLE URETHANE SCREW PADS**

Heavy-duty polyurethane lifting pads with adjustable urethane screw facilitate quick and easy vehicle setup and include a telescoping feature that enables convenient access to factoryrecommended lift points.