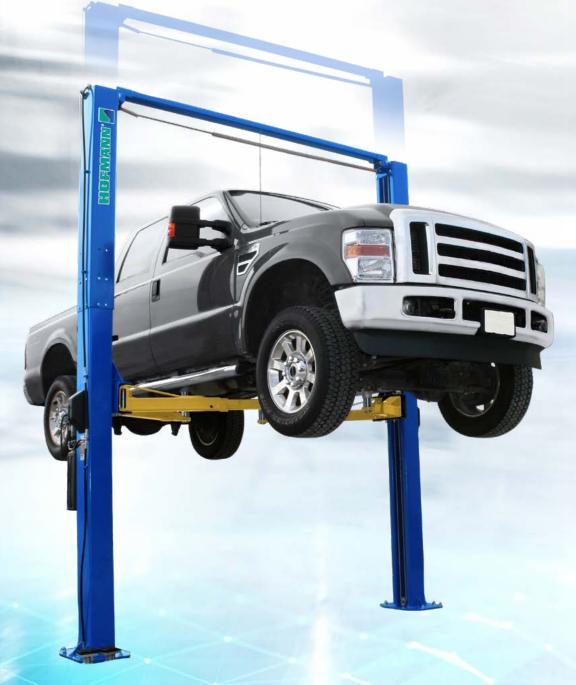

# **EELR749 12K 2-POST**

2-POST AUTOMOTIVE LIFT

**ENGINEERING UNLEASHED™** 

## ENHANCED EFFICIENCY SUPERIOR PERFORMANCE

The Hofmann® EELR749 12k Two-Post Lift represents the pinnacle of lifting technology for workshops that cater to a diverse range of cars and trucks, prioritizing unparalleled strength and precision. With a capacity of 12,000 pounds and meticulous engineering, this lift can withstand rigorous demands, making it suitable for various light to medium-duty applications in modern workshops. Featuring symmetric lifting capability and adjustable height to accommodate higher profile vehicles, the lift includes heavy-duty two-stage front and rear arms, along with a standard set of screw pads and adapters, ensuring swift lifting of most vehicles.